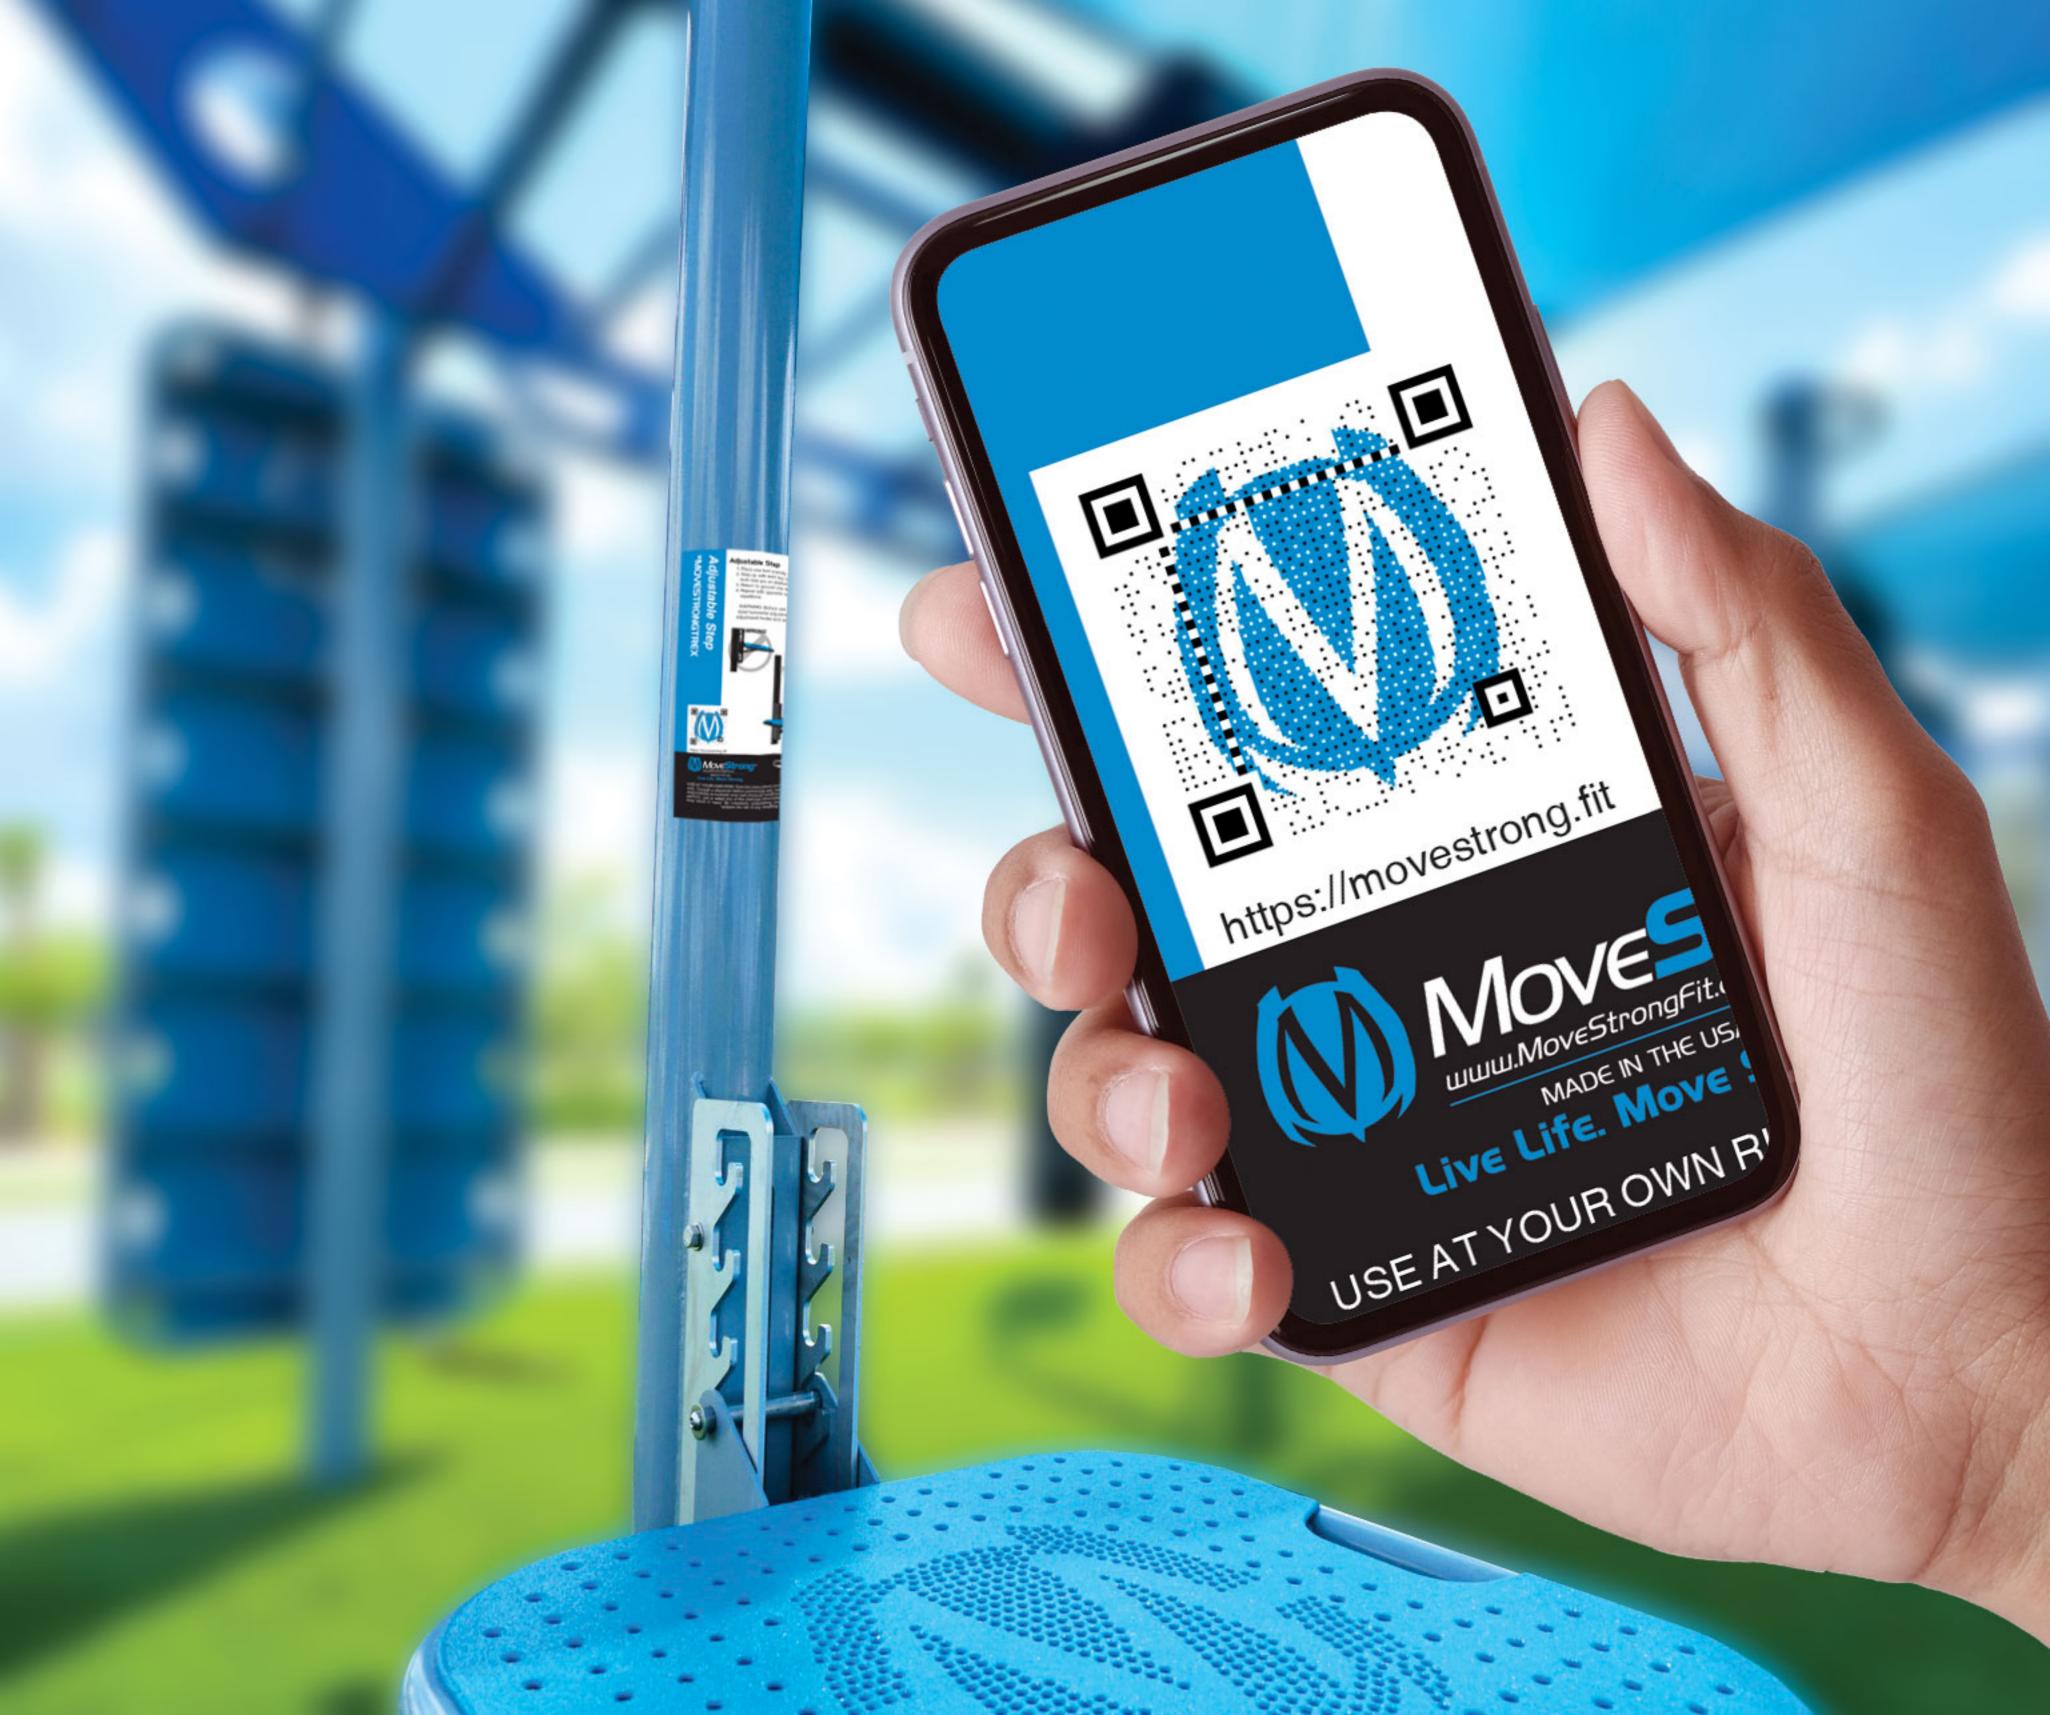

# NEW MOBILE TRAINER

QR SCAN
INSTRUCTIONAL
DECALS FOR EVERY
FITNESS STATION

https://movestrong.fit

MOVE LIFE. MOVE
LIVE LIFE. MOVE
USE AT YOUR OWN R

TRY ME

#### MOBILE WEDSITE FRIENDLY

No need to download another fitness app. In moments of anival your customers can refer to the instructional decal or quickly scan the QR code and start watching the instructional videos.