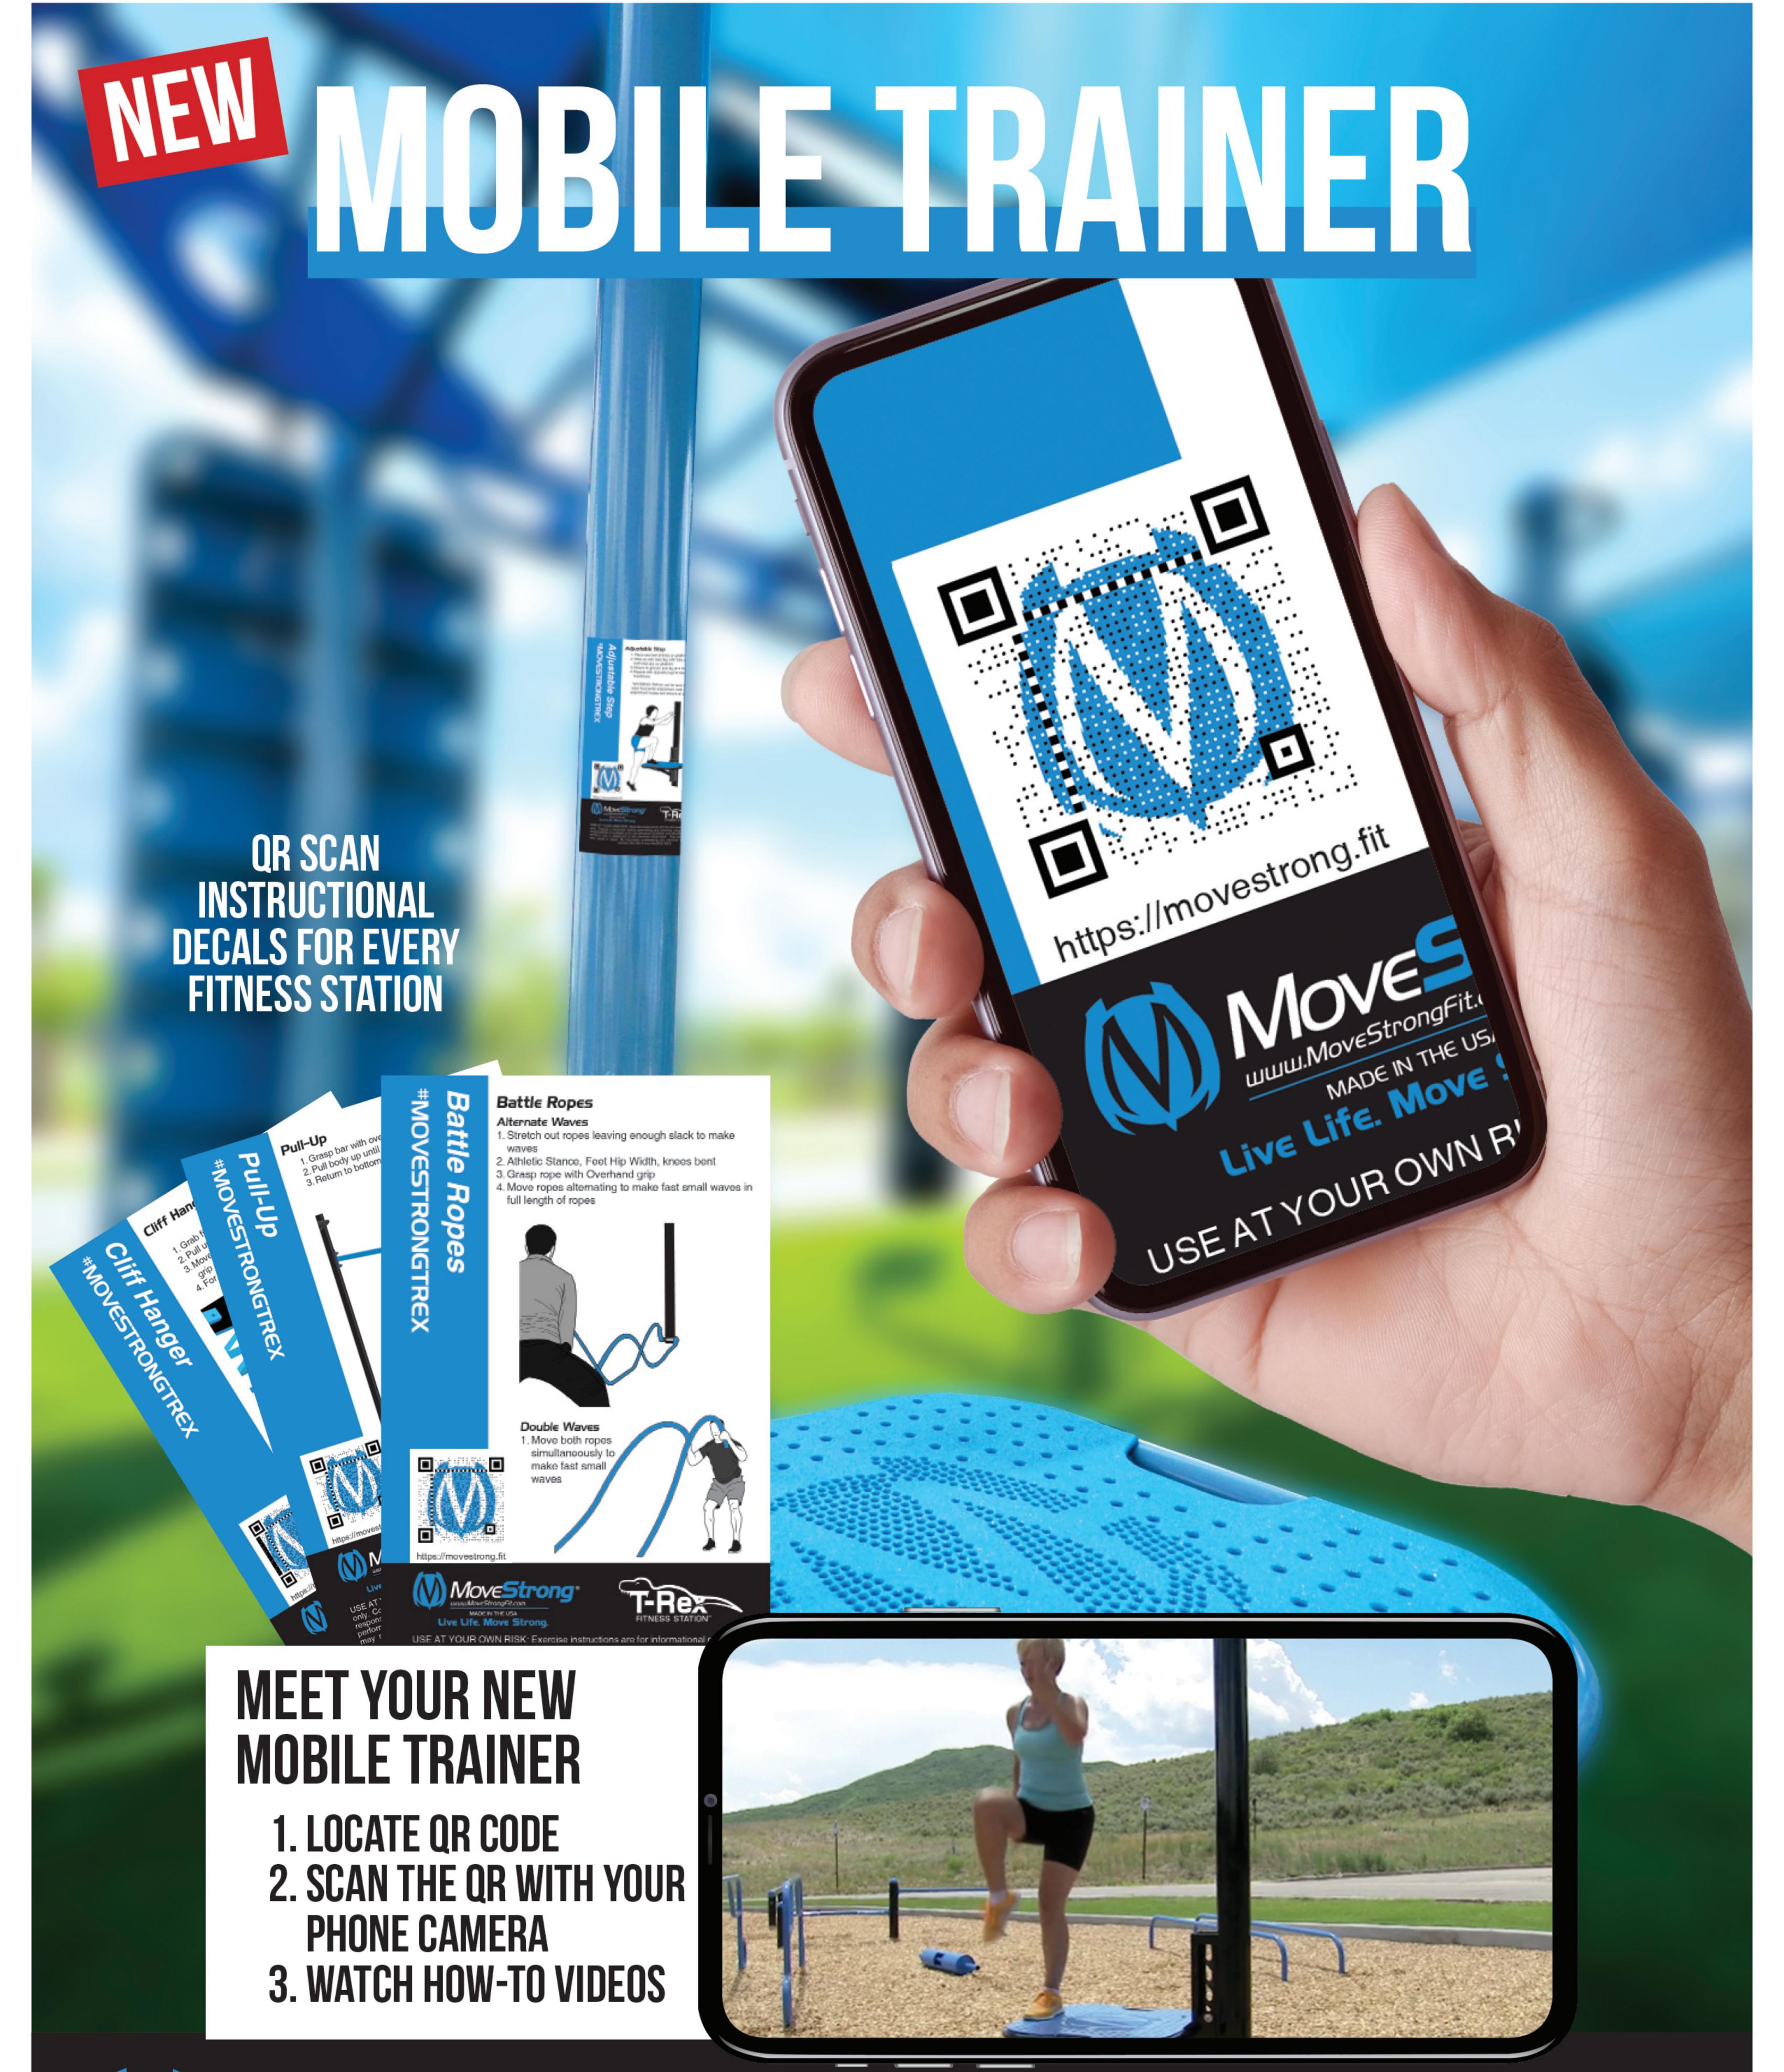

# NEW MOBILE TRAINER

QR SCAN
INSTRUCTIONAL
DECALS FOR EVERY
FITNESS STATION

https://movestrong.fit

MOVE LIFE. MOVE
LIVE LIFE. MOVE
USE AT YOUR OWN R

TRY ME

## MEET YOUR NEW MOBILE TRAINER

- 1. LOCATE QR CODE
- 2. SCAN THE OR WITH YOUR PHONE CAMERA
- 3. WATCH HOW-TO VIDEOS

#### MOBILE WEDSITE FRIENDLY

No need to download another fitness app. In moments of anival your customers can refer to the instructional decal or quickly scan the QR code and start watching the instructional videos.

Our complementary instructional program is designed to educate users on the many different ways they can isolate and target desired results by instructional decals or if they want more, a mobile trainer how-to library.