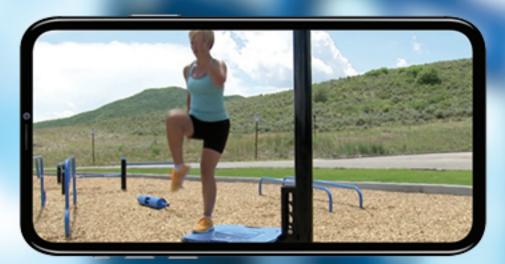

## MEET YOUR NEW MOBILE TRAINER

- 1. LOCATE QR CODE
- 2. SCAN THE OR WITH YOUR PHONE CAMERA
- 3. WATCH HOW-TO VIDEOS

#### MOBILE WEDSITE FRIENDLY

No need to download another fitness app. In moments of anival your customers can refer to the instructional decal or quickly scan the QR code and start watching the instructional videos.