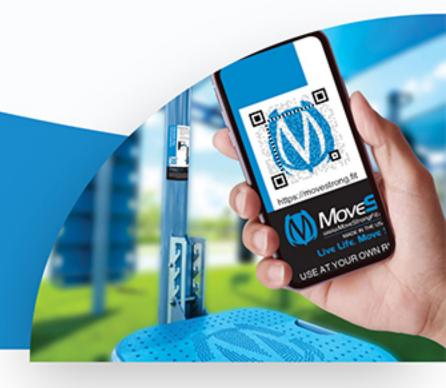

## MEET YOUR NEW MOBILE TRAINER

- 1. LOCATE QR CODE
- 2. SCAN THE OR WITH YOUR PHONE CAMERA
- 3. WATCH HOW-TO VIDEOS

## MOBILE TRAINER

https://movestrong.fit

MOVE Strongfit. IN THE US

2. SCAN THE QR WITH YOUR PHONE CAMERA

TRY ME

3. WATCH HOW-TO VIDEOS

#### MOBILE WEDSITE FRIENDLY

No need to download another fitness app. In moments of anival your customers can refer to the instructional decal or quickly scan the QR code and start watching the instructional videos.