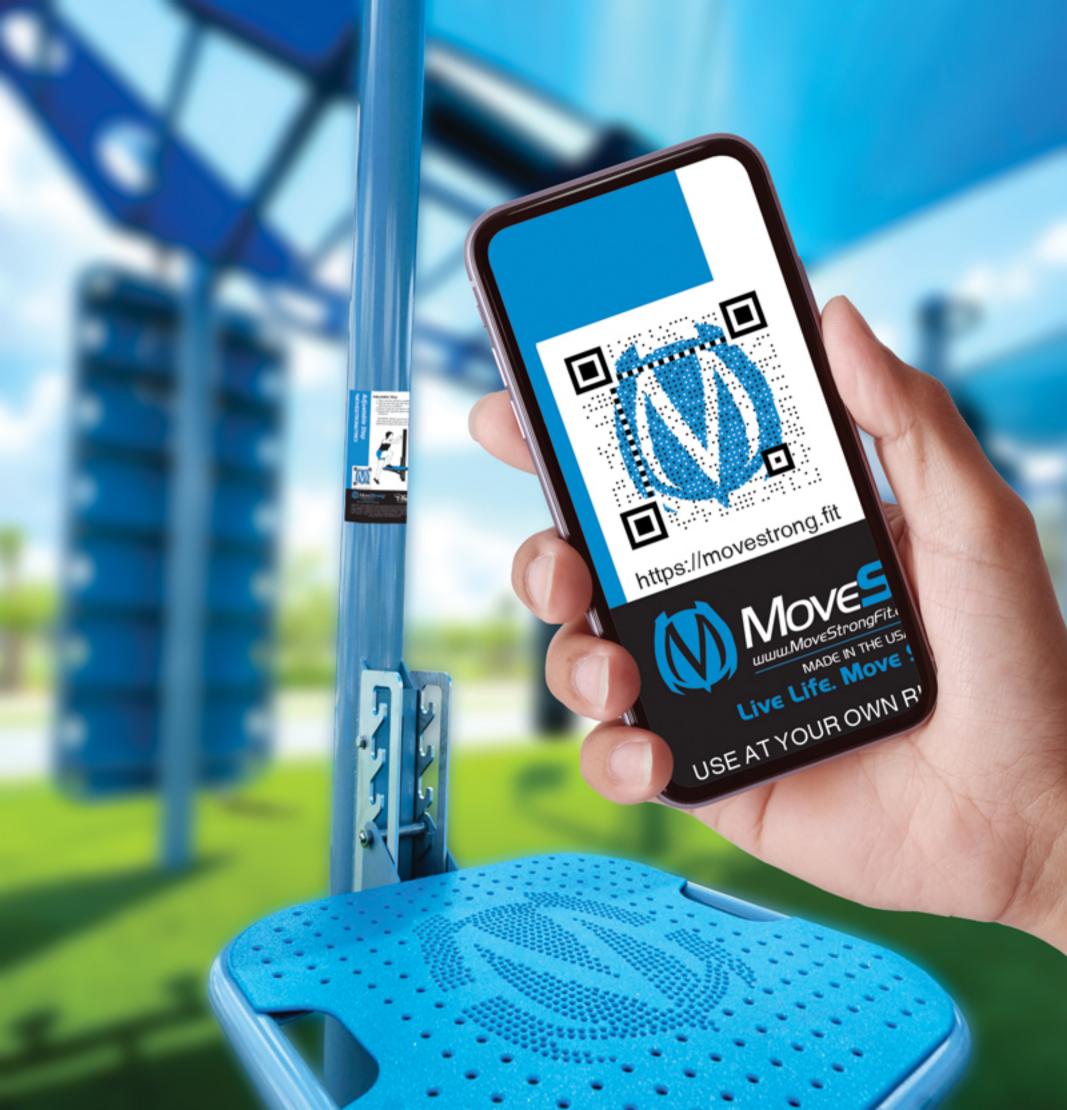

## MOBILE TRAINER

https://movestrong.fit

MOVE Strongfit. IN THE US

2. SCAN THE QR WITH YOUR PHONE CAMERA

TRY ME

3. WATCH HOW-TO VIDEOS

## MEET YOUR NEW MOBILE TRAINER

- 1. LOCATE QR CODE
- 2. SCAN THE OR WITH YOUR PHONE CAMERA
- 3. WATCH HOW-TO VIDEOS

#### MOBILE WEDSITE FRIENDLY

No need to download another fitness app. In moments of anival your customers can refer to the instructional decal or quickly scan the QR code and start watching the instructional videos.