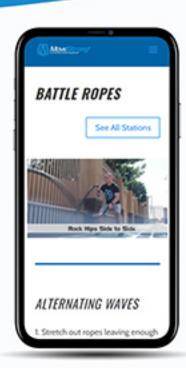

#### MOBILE WEDSITE FRIENDLY

No need to download another fitness app. In moments of anival your customers can refer to the instructional decal or quickly scan the QR code and start watching the instructional videos.

Our complementary instructional program is designed to educate users on the many different ways they can isolate and target desired results by instructional decals or if they want more, a mobile trainer how-to library.