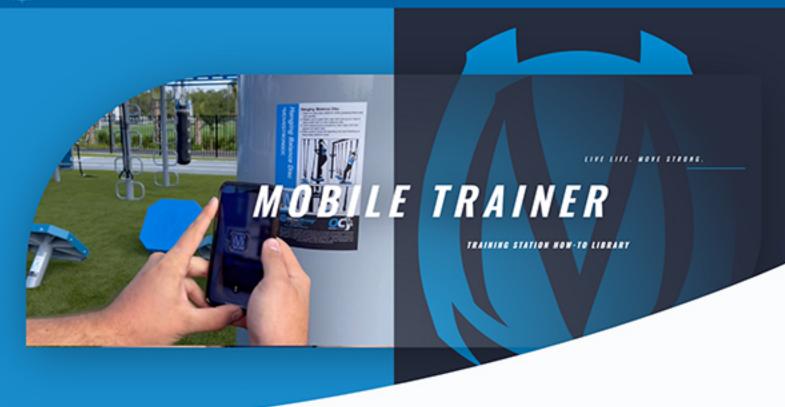

# NEW MOBILE TRAINER

QR SCAN
INSTRUCTIONAL
DECALS FOR EVERY
FITNESS STATION

https://movestrong.fit

MOVE LIFE. MOVE
LIVE LIFE. MOVE
USE AT YOUR OWN R

TRY ME

## MEET YOUR NEW MOBILE TRAINER

- 1. LOCATE QR CODE
- 2. SCAN THE OR WITH YOUR PHONE CAMERA
- 3. WATCH HOW-TO VIDEOS

#### MOBILE WEDSITE FRIENDLY

No need to download another fitness app. In moments of anival your customers can refer to the instructional decal or quickly scan the QR code and start watching the instructional videos.

Our complementary instructional program is designed to educate users on the many different ways they can isolate and target desired results by instructional decals or if they want more, a mobile trainer how-to library.